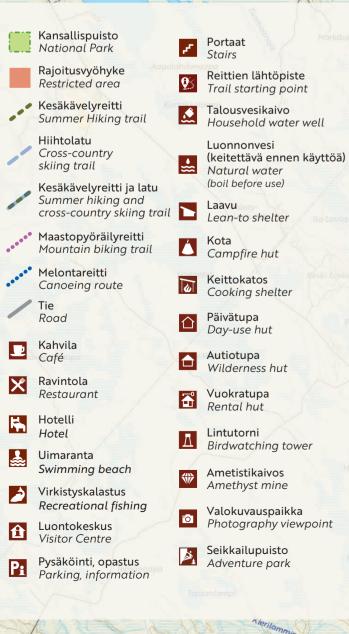

at pyha.fi and luosto.fi

### **DURING YOUR HOLIDAY YOU CAN ALSO VISIT OUR MUNICIPALITY CENTRES:**

visitsodankyla.fi visitkemijarvi.fi pelkosenniemi.fi



Pyhä – Luosto – Rovaniemi Pyhä – Kemijärvi **BUS TIMETABLES** online: pyha.fi ja luosto.fi

Download the 112 emergency app to your phone and speed up assistance



Look timetables from matkahuolto.fi/en

# **PYHÄ-LUOSTO** NATIONAL PARK

The versatile trail network and well-maintained rest areas help you to enjoy the magnificent nature of Pyhä-Luosto, its two billion year old fell range, old-growth forests and aapa mires.

PYHA-LUOS

The customer service of Visitor Centre Naava will give you tips for your outdoor adventures all year round, as well as information about the current trail conditions.

www.nationalparks.fi/pyha-luostonp