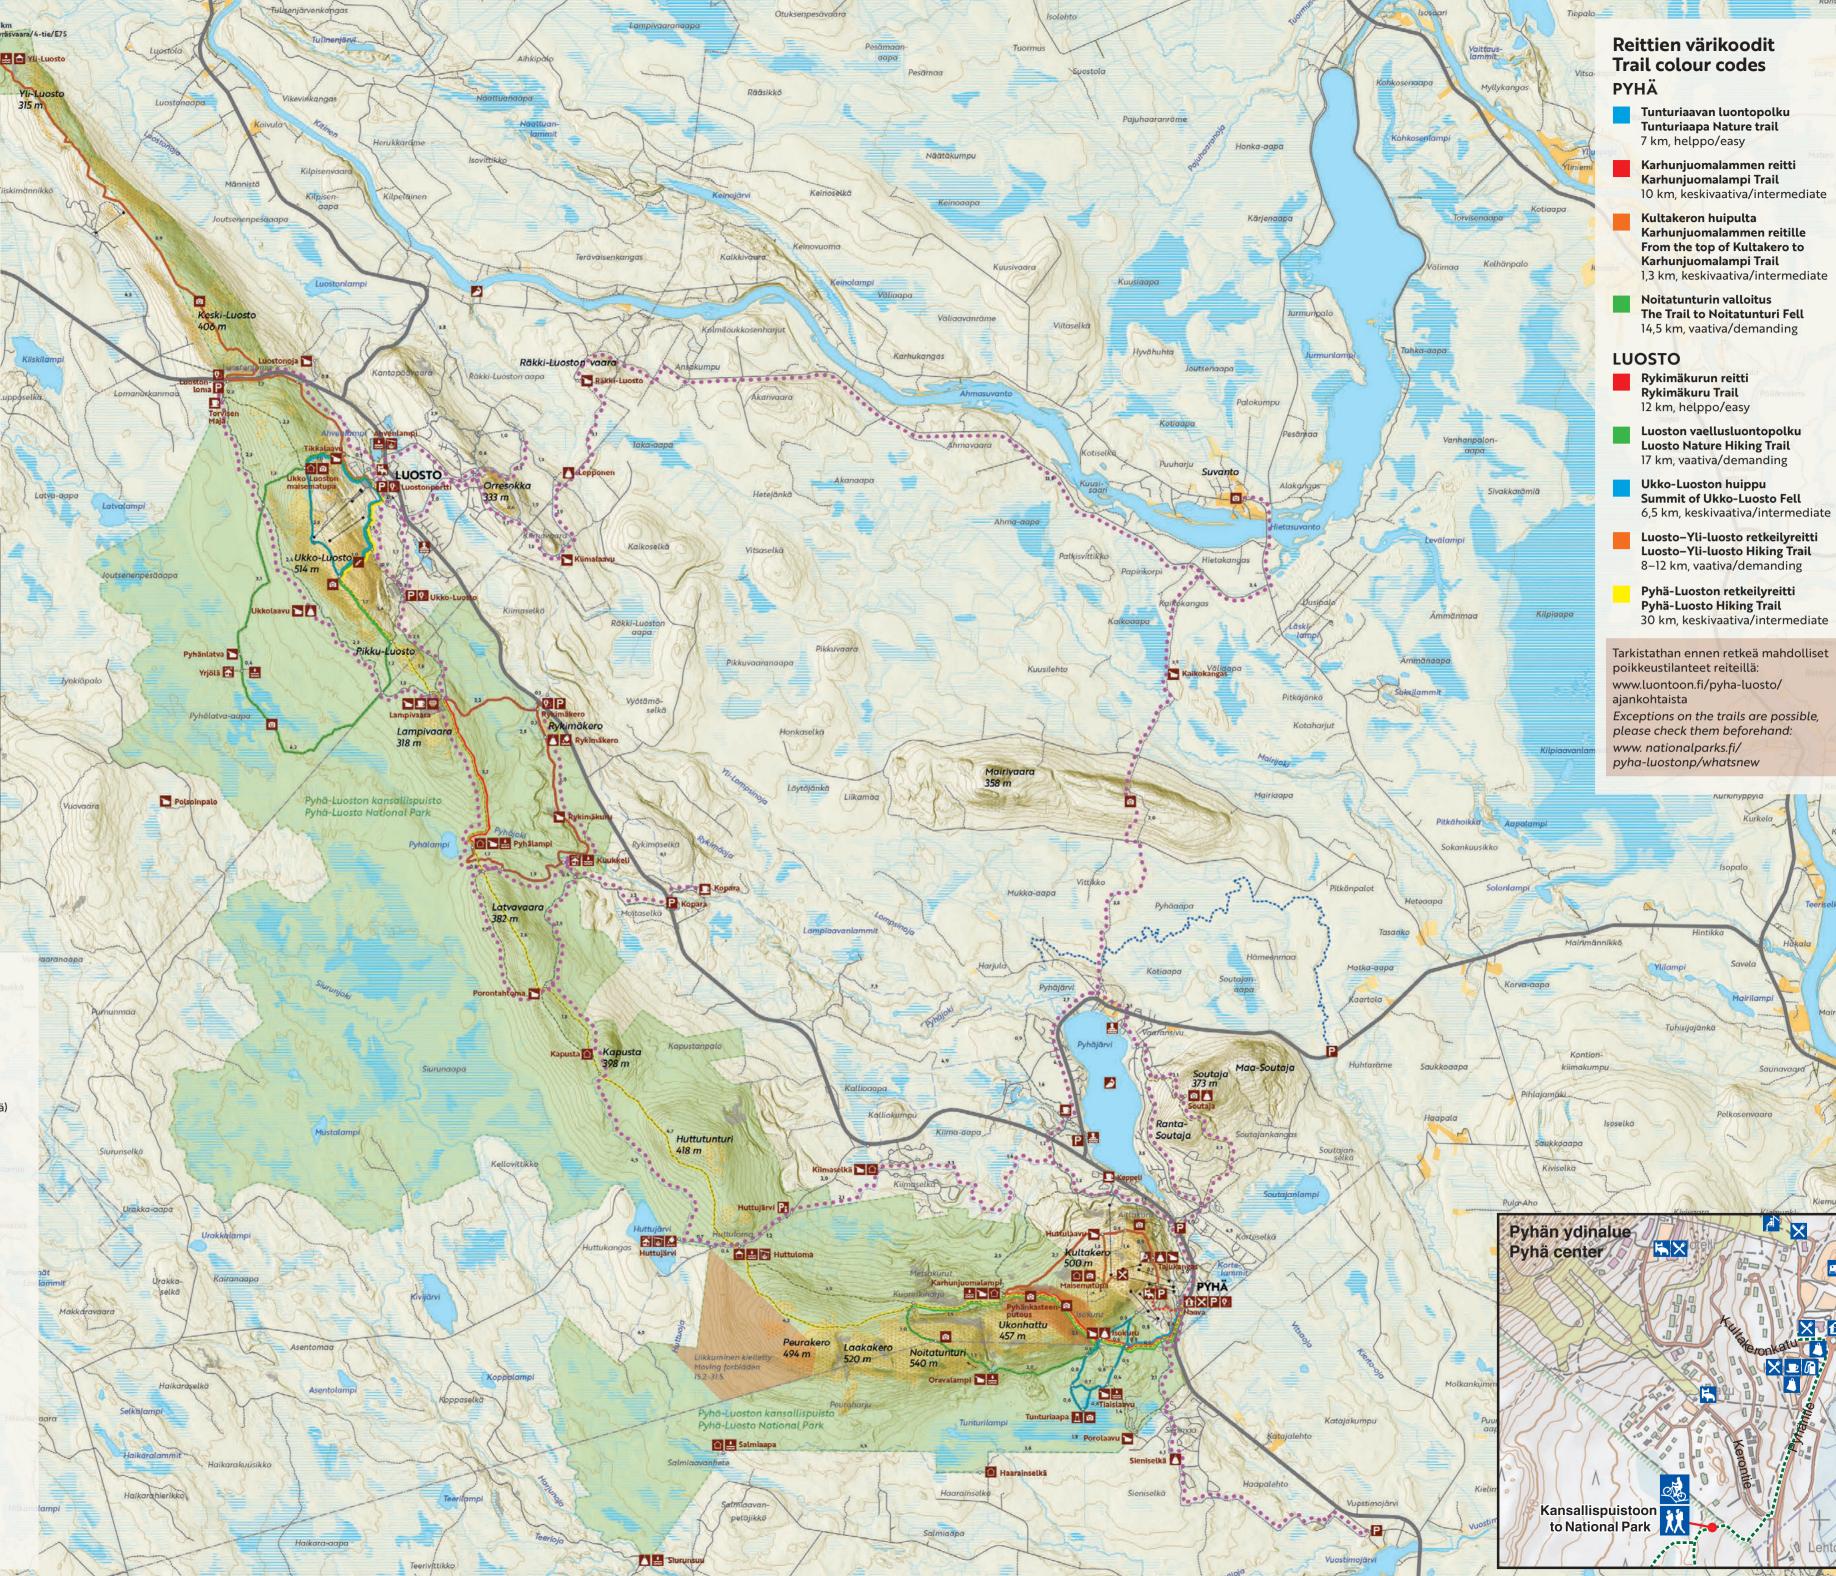

### LAMPIVAARA AMETHYST MINE

The Lampivaara hill, belonging to the Pyhä-Luosto fell chain, is the location for the Amethyst Mine. The route alternatives to choose from include the Ukko-Luosto 2,5 kilometre hiking trail or the slightly more demanding walkway trail starting from the Pyhä-Luosto roadside at Rykimäkero parking lot.

Along the Ukko-Luosto hiking trail there is the Lampivaara Info Trail that has questions that even the younger members of the family can have fun answering. Trail is stroller-friendly. You can check your answers at the Lampivaara Café while savouring fresh baked pastries and refreshing beverages. The café grounds have a campfire spot where you can eat your packed lunches and perhaps fry sausages on the fire.

Situated in the heart of the national park, the Amethyst Mine cannot be reached by car.

# **PYHÄ-LUOSTO** NATIONAL PARK

The versatile trail network and well-maintained rest areas help you to enjoy the magnificent nature of Pyhä-Luosto, its two billion year old fell range, old-growth forests and aapa mires.

PYHA-LUOS

The customer service of Visitor Centre Naava will give you tips for your outdoor adventures all year round, as well as information about the current trail conditions.

www.nationalparks.fi/pyha-luostonp