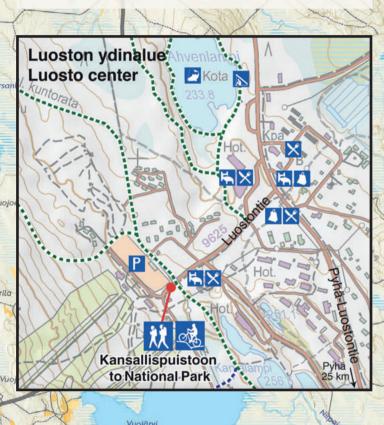

### LAMPIVAARA AMETHYST MINE

The Lampivaara hill, belonging to the Pyhä-Luosto fell chain, is the location for the Amethyst Mine. The route alternatives to choose from include the Ukko-Luosto 2,5 kilometre hiking trail or the slightly more demanding walkway trail starting from the Pyhä-Luosto roadside at Rykimäkero parking lot.

Situated in the heart of the national park, the Amethyst Mine cannot be reached by car.